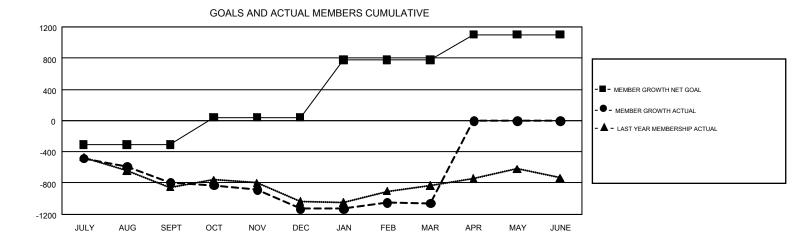

## REPORT DOES NOT INCLUDE CLUBS IN UNDISTRICTED AREAS.

|               | Club          | os          |               | Members RESULTS FOR 2017-2018 |                           |                         |                                                    |  |
|---------------|---------------|-------------|---------------|-------------------------------|---------------------------|-------------------------|----------------------------------------------------|--|
|               | RESULTS FOR   | R 2017-2018 |               |                               |                           |                         |                                                    |  |
| QUARTER       | NEW CLUB GOAL | NEW CLUBS   | DROPPED CLUBS | QUARTER                       | MEMBER GROWTH NET<br>GOAL | MEMBER GROWTH<br>ACTUAL | DROPPED<br>MEMBERS ACTUAL<br>(including transfers) |  |
| JULY/AUG/SEPT | 3             | 0           | 9             | JULY/AUG/SEPT                 | -309                      | 619                     | 1,276                                              |  |
| OCT/NOV/DEC   | 7             | 3           | 10            | OCT/NOV/DEC                   | 350                       | 1,191                   | 1,409                                              |  |
| JAN/FEB/MAR   | 17            | 3           | 5             | JAN/FEB/MAR                   | 737                       | 1,164                   | 947                                                |  |
| APR/MAY/JUNE  | 11            | 0           | 0             | APR/MAY/JUNE                  | 324                       | 0                       | 0                                                  |  |