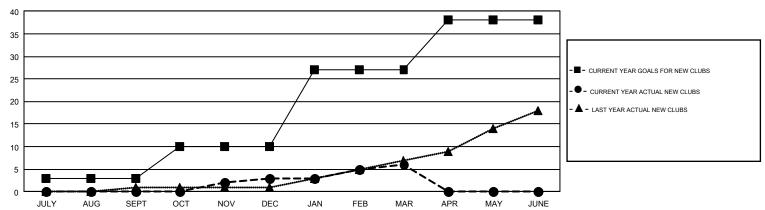

## REPORT DOES NOT INCLUDE CLUBS IN UNDISTRICTED AREAS.

|               | Club          | os          |               | Members RESULTS FOR 2017-2018 |                           |                         |                                                    |  |
|---------------|---------------|-------------|---------------|-------------------------------|---------------------------|-------------------------|----------------------------------------------------|--|
|               | RESULTS FOR   | R 2017-2018 |               |                               |                           |                         |                                                    |  |
| QUARTER       | NEW CLUB GOAL | NEW CLUBS   | DROPPED CLUBS | QUARTER                       | MEMBER GROWTH NET<br>GOAL | MEMBER GROWTH<br>ACTUAL | DROPPED<br>MEMBERS ACTUAL<br>(including transfers) |  |
| JULY/AUG/SEPT | 3             | 0           | 9             | JULY/AUG/SEPT                 | -309                      | 619                     | 1,276                                              |  |
| OCT/NOV/DEC   | 7             | 3           | 10            | OCT/NOV/DEC                   | 350                       | 1,191                   | 1,409                                              |  |
| JAN/FEB/MAR   | 17            | 3           | 5             | JAN/FEB/MAR                   | 737                       | 1,164                   | 947                                                |  |
| APR/MAY/JUNE  | 11            | 0           | 0             | APR/MAY/JUNE                  | 324                       | 0                       | 0                                                  |  |

## GOALS AND ACTUAL NEW CLUBS CUMULATIVE

| DROPPED CLUBS: 24  DROPPED MEMBERS                       |       |                           |                            | RIBUTION<br>26,821 (68.75%)<br>12,194 (31.25%) |       |
|----------------------------------------------------------|-------|---------------------------|----------------------------|------------------------------------------------|-------|
| DECEASED                                                 | 406   | CLICK HERE FOR CUMULATIVE | TOTAL FAMILY UNIT MEMBERS  |                                                | 7,250 |
| CLUB CANCELLED         173           OTHER         3,050 |       | MEMBERSHIP DATA           |                            |                                                |       |
|                                                          |       |                           | FAMILY MEMBERS PAYING HALF |                                                | 3,693 |
| TOTAL                                                    | 3,629 |                           | DUES                       |                                                |       |